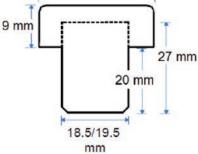

### Length (cork + cap):

22mm; nominal +/- 1.0 mm

#### Standard dimensions\* :

27mm cap/ 8mm thick with an

18.5 mm or 19.5 mm diameter natural

cork stopper. Nominal +/- 0.5mm.

\* Different grades and custom sizes are available.

MASILVAUSA